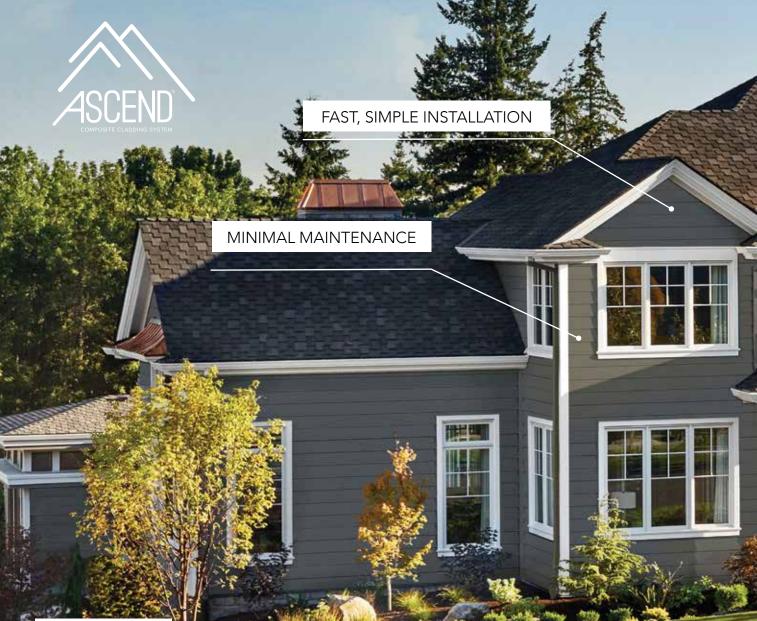

# THERE'S NEVER BEEN CLADDING LIKE **THIS**.

Introducing ASCEND<sup>™</sup> Composite Cladding by Alside, a first-of-its-kind composite cladding solution that brings together beauty, performance and easy installation for the best overall value on the market. With tall exposures and the deeply grained look of real wood, ASCEND captures the high-end aesthetics today's homeowners demand. But with ASCEND, installation is quicker and easier than that of fiber cement, engineered wood and other composite panels. In fact, ASCEND can often be installed by fewer laborers working at a time.

After it's installed, ASCEND doesn't just perform... it lasts. And lasts. And lasts. Keeping that "just-installed" look for as long as it's up, ASCEND requires minimal maintenance, day after day, year after year.

#### **EASY INSTALLATION**

Not only does ASCEND's light weight make it easy to handle, its self-aligning stack lock makes it easy to install—even by fewer laborers. Plus, no sealing, touching up, joint flashing or caulking is required meaning less mess and less waste.