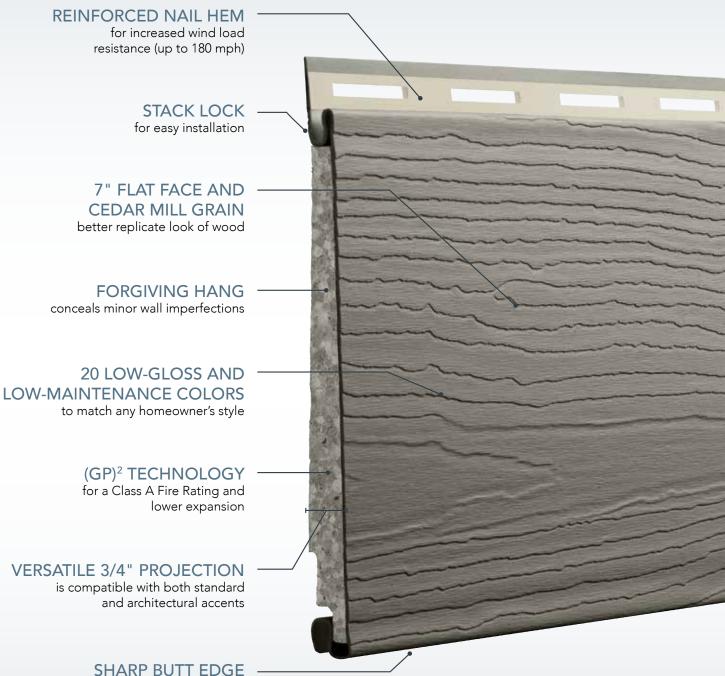

### PATENT-PENDING (GP)<sup>2</sup> TECHNOLOGY

ASCEND is the world's first composite cladding engineered with a combination of **G**lass-Reinforced **P**olymer and **G**raphite-Infused **P**olystyrene. This patent-pending (GP)<sup>2</sup> Technology was developed to achieve superior performance in tests for wind load and impact resistance, workability and flame/ smoke spread. With (GP)<sup>2</sup>, ASCEND boasts:

Class A Fire Rating for both flame spread and smoke developed

Impressive impact resistance

Superior wind load performance

ASCEND's (GP)<sup>2</sup> compound contains glass particles for added structural stability, strength and heat resistance, while titanium dioxide protects against ultraviolet degradation, and impact modifiers help resist dents and dings. (GP)<sup>2</sup>'s integral weatherable pigments provide strong fade resistance, even on ASCEND's dark colors, and its non-moisture-absorbing materials prevent rotting, warping, shrinking and swelling.

#### **INCREDIBLE BEAUTY**

With ASCEND, a color palette of 20 shades ranges from timeless to on-trend, while the look of real wood creates the high-end look today's homeowners demand.

#### **EASY INSTALLATION**

Not only does ASCEND's light weight make it easy to handle, its self-aligning stack lock makes it easy to install—even by fewer laborers. Plus, no sealing, touching up, joint flashing or caulking is required meaning less mess and less waste.

#### A LIFETIME OF BEAUTY, GUARANTEED\*

With ASCEND, years of minimal maintenance come backed by an industry-leading lifetime warranty for exceptional performance.