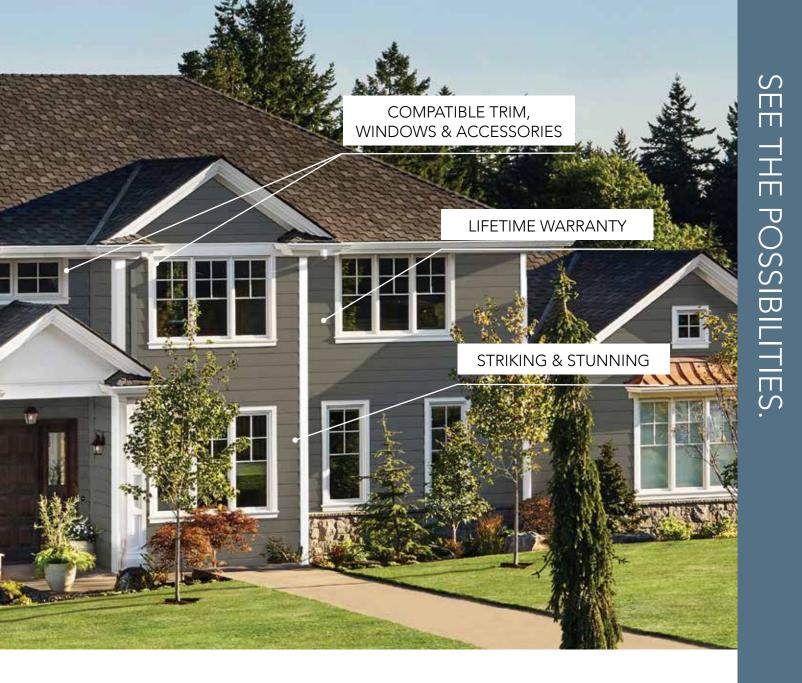

#### **INCREDIBLE BEAUTY**

With ASCEND, a color palette of 20 shades ranges from timeless to on-trend, while the look of real wood creates the high-end look today's homeowners demand.

#### A LIFETIME OF BEAUTY, GUARANTEED\*

With ASCEND, years of minimal maintenance come backed by an industry-leading lifetime warranty for exceptional performance.

## ASCEND COMPOSITE CLADDING: NOT JUST DIFFERENT. BETTER.

|             |                                                               | FIBER<br>CEMENT/<br>ENGINEERED<br>WOOD | VINYL<br>SIDING | ASCEND<br>COMPOSITE CLADING SYSTEM |
|-------------|---------------------------------------------------------------|----------------------------------------|-----------------|------------------------------------|
| AESTHETICS  | Tall profile/exposure                                         | $\checkmark$                           |                 | $\checkmark$                       |
|             | Flat face                                                     | $\checkmark$                           |                 | $\checkmark$                       |
|             | Realistic woodgrain appearance                                | $\checkmark$                           |                 | $\checkmark$                       |
| PERFORMANCE | Solid feel against wall                                       | $\checkmark$                           |                 | $\checkmark$                       |
|             | Compatible with high-end<br>trim options                      | $\checkmark$                           |                 | $\checkmark$                       |
|             | Lifetime warranty                                             |                                        | $\checkmark$    | $\checkmark$                       |
|             | Moisture-resistant<br>(no swelling)                           |                                        | $\checkmark$    | $\checkmark$                       |
|             | High-wind resistance with<br>unexposed fasteners              |                                        | $\checkmark$    | $\checkmark$                       |
|             | Low maintenance                                               |                                        | $\checkmark$    | $\checkmark$                       |
|             | Easy handling                                                 |                                        | $\checkmark$    | $\checkmark$                       |
| USE         | Ease of installation<br>(self-aligning, one-person hang)      |                                        | $\checkmark$    | $\checkmark$                       |
| EASE OF     | No sealing, touch-up painting, joint<br>flashing or caulking  |                                        | $\checkmark$    | $\checkmark$                       |
|             | Less skill required<br>(peace of mind)                        |                                        | $\checkmark$    | $\checkmark$                       |
|             | Enhanced safety<br>(no special tools or respirators required) |                                        | $\checkmark$    | $\checkmark$                       |