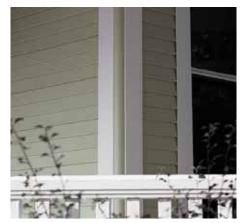

### A COLOR-COORDINATED COLLECTION OF EASY-CARE TRIM AND ACCESSORIES FOR **EVERY ACCENT AREA**

The classic style of Williamsport Colonial Beaded Vinyl Siding gives you all the beauty of a traditional wood siding installation. And, with Alside's color coordinated, easy-care trim and accessories, you can add striking accents that give your home lasting distinction.

Trimworks® three-piece beaded corner post.

Charter Oak® invisibly-vented soffit.

deep-grained cedar shakes.

Alside Premium Scallops – Victorian inspired half-round shingles.

Charter Oak clapboard with Trimworks 5" window trim.