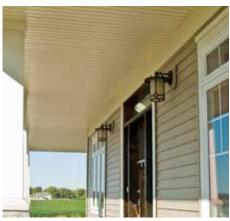

Trimworks® three-piece beaded corner post.

Charter Oak® invisibly-vented soffit.

deep-grained cedar shakes.

Alside Premium Scallops – Victorian inspired half-round shingles.

Charter Oak clapboard with Trimworks 5" window trim.