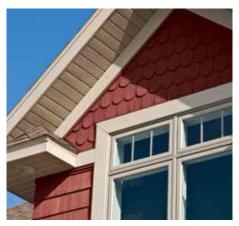

### A COLOR-COORDINATED COLLECTION OF EASY-CARE TRIM AND ACCESSORIES FOR **EVERY ACCENT AREA**

The classic style of Williamsport Colonial Beaded Vinyl Siding gives you all the beauty of a traditional wood siding installation. And, with Alside's color coordinated, easy-care trim and accessories, you can add striking accents that give your home lasting distinction.

Trimworks® three-piece beaded corner post.

Charter Oak® invisibly-vented soffit.

deep-grained cedar shakes.

Alside Premium Scallops – Victorian inspired half-round shingles.

Charter Oak clapboard with Trimworks 5" window trim.