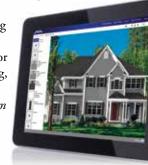

### HOME VISUALIZER

See the finished look before the work begins! Our Alside siding visualizer lets you create multiple exterior designs with just the click of a mouse. Simply select a house style – or submit

a photo of your own home – and choose siding profiles, accents, soffit and trim, along with color options for doors, roofing, shutters and more. Visit www.alside.com/color-design to get started today.