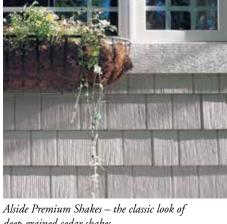

Trimworks® three-piece beaded corner post.

Charter Oak® invisibly-vented soffit.

deep-grained cedar shakes.

Alside Premium Scallops – Victorian inspired half-round shingles.

Charter Oak clapboard with Trimworks 5" window trim.