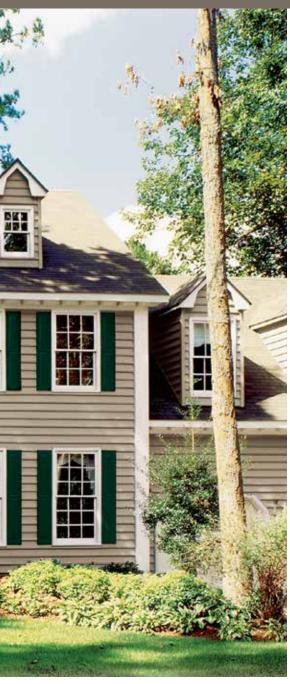

### **CLASSIC DETAILS**

A gently rounded 1/2" bead recreates the look that distinguished early American homes. That classic detail is reinforced with a full 6-1/2" exposure and a brushed texture to provide the look and feel of natural wood. Crisp shadow lines and a low-gloss finish enhance the look-of-wood beauty. A choice of 19 popular colors offers plenty of design flexibility.

### MODERN CONVENIENCE

With Williamsport it's easy to enjoy your home. No more sanding, staining, painting or repairs. Wash Williamsport occasionally with a garden hose to restore its just-installed beauty.