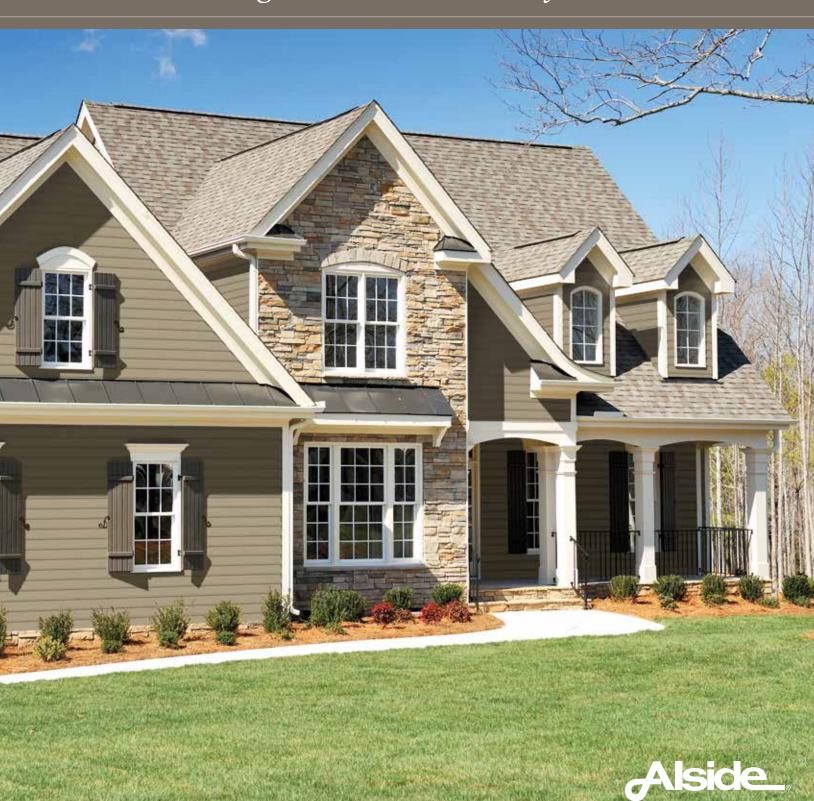

### TRANSFORM YOUR HOME FROM ORDINARY TO SPECTACULAR

The elegant detail and quality construction of Williamsport Colonial Beaded Premium Vinyl Siding will give your home a distinctly upscale appearance. Featuring a gently rounded beaded ridge and brushed texture, this masterfully crafted panel conveys the perfect measure of historical character and charm in a high-performance vinyl construction that's built to last.

With design ingenuity and proven performance, Alside products have inspired exceptional home exteriors that are strikingly beautiful, ultra-durable, energy-efficient and virtually maintenance-free. When you choose Alside for your home, you can be assured of superior craftsmanship, quality and value.

### **CLASSIC DETAILS**

A gently rounded 1/2" bead recreates the look that distinguished early American homes. That classic detail is reinforced with a full 6-1/2" exposure and a brushed texture to provide the look and feel of natural wood. Crisp shadow lines and a low-gloss finish enhance the look-of-wood beauty. A choice of 19 popular colors offers plenty of design flexibility.