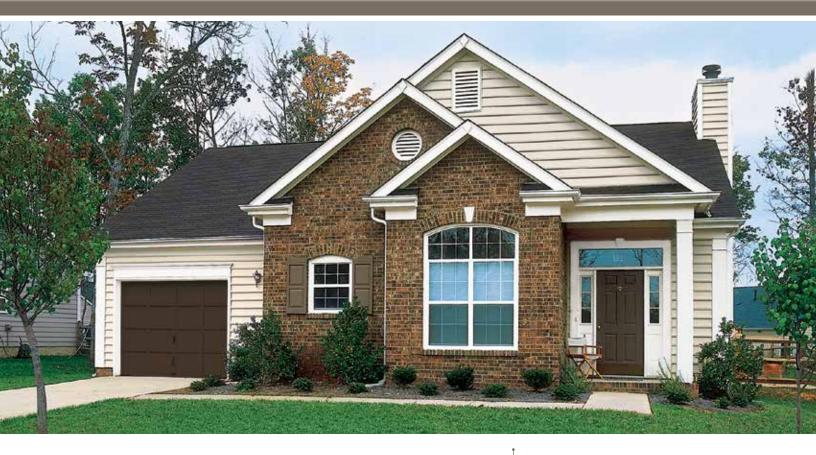

### TRANSFORM YOUR HOME FROM ORDINARY TO SPECTACULAR

The elegant detail and quality construction of Williamsport Colonial Beaded Premium Vinyl Siding will give your home a distinctly upscale appearance. Featuring a gently rounded beaded ridge and brushed texture, this masterfully crafted panel conveys the perfect measure of historical character and charm in a high-performance vinyl construction that's built to last.

# A CLASSIC STYLE that RETAINS ITS DISTINCTION Enjoy the Best of Both Worlds.

Once beaded siding was an exterior design option reserved only for the wealthy. But now Williamsport Colonial Beaded Vinyl Siding makes it easy for every homeowner to enjoy the beauty of this distinguished siding profile.

### **CLASSIC DETAILS**

A gently rounded 1/2" bead recreates the look that distinguished early American homes. That classic detail is reinforced with a full 6-1/2" exposure and a brushed texture to provide the look and feel of natural wood. Crisp shadow lines and a low-gloss finish enhance the look-of-wood beauty. A choice of 19 popular colors offers plenty of design flexibility.