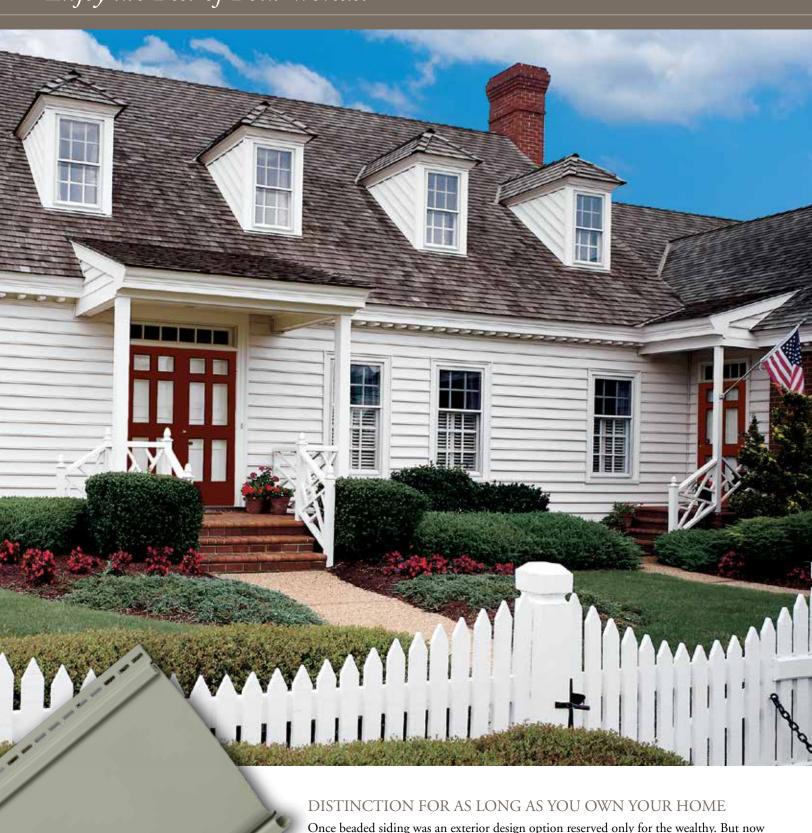

# A CLASSIC STYLE that RETAINS ITS DISTINCTION Enjoy the Best of Both Worlds.

Once beaded siding was an exterior design option reserved only for the wealthy. But now Williamsport Colonial Beaded Vinyl Siding makes it easy for every homeowner to enjoy the beauty of this distinguished siding profile.

### **CLASSIC DETAILS**

A gently rounded 1/2" bead recreates the look that distinguished early American homes. That classic detail is reinforced with a full 6-1/2" exposure and a brushed texture to provide the look and feel of natural wood. Crisp shadow lines and a low-gloss finish enhance the look-of-wood beauty. A choice of 19 popular colors offers plenty of design flexibility.

### TRANSFORM YOUR HOME FROM ORDINARY TO SPECTACULAR

The elegant detail and quality construction of Williamsport Colonial Beaded Premium Vinyl Siding will give your home a distinctly upscale appearance. Featuring a gently rounded beaded ridge and brushed texture, this masterfully crafted panel conveys the perfect measure of historical character and charm in a high-performance vinyl construction that's built to last.