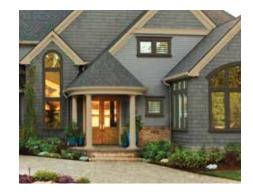

### TRANSFORM YOUR HOME FROM ORDINARY TO SPECTACULAR

The elegant detail and quality construction of Williamsport Colonial Beaded Premium Vinyl Siding will give your home a distinctly upscale appearance. Featuring a gently rounded beaded ridge and brushed texture, this masterfully crafted panel conveys the perfect measure of historical character and charm in a high-performance vinyl construction that's built to last.

# A CLASSIC STYLE that RETAINS ITS DISTINCTION Enjoy the Best of Both Worlds.

Once beaded siding was an exterior design option reserved only for the wealthy. But now Williamsport Colonial Beaded Vinyl Siding makes it easy for every homeowner to enjoy the beauty of this distinguished siding profile.

### **CLASSIC DETAILS**

A gently rounded 1/2" bead recreates the look that distinguished early American homes. That classic detail is reinforced with a full 6-1/2" exposure and a brushed texture to provide the look and feel of natural wood. Crisp shadow lines and a low-gloss finish enhance the look-of-wood beauty. A choice of 19 popular colors offers plenty of design flexibility.