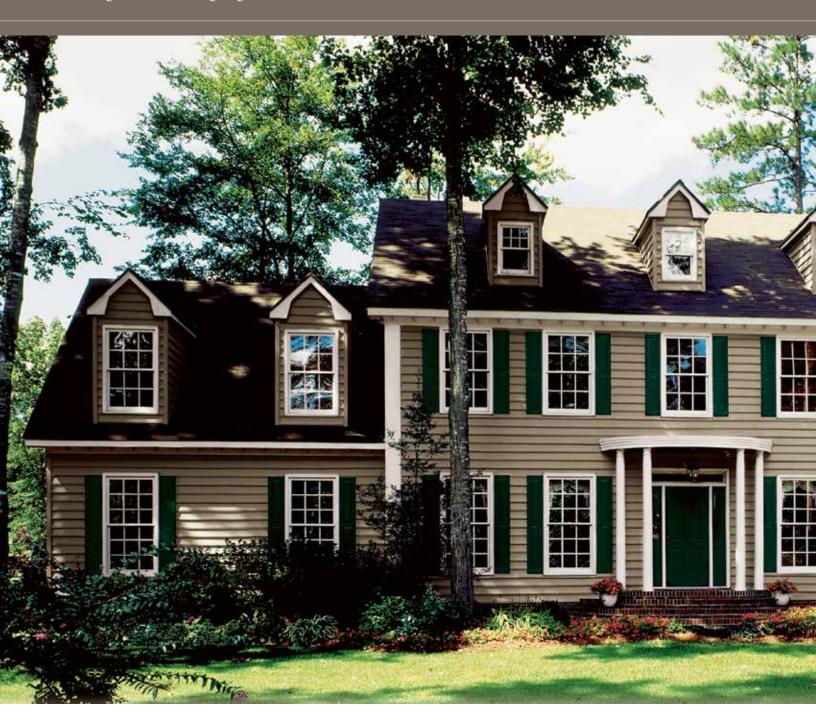

# A CLASSIC STYLE that RETAINS ITS DISTINCTION Enjoy the Best of Both Worlds.

Once beaded siding was an exterior design option reserved only for the wealthy. But now Williamsport Colonial Beaded Vinyl Siding makes it easy for every homeowner to enjoy the beauty of this distinguished siding profile.

### **CLASSIC DETAILS**

A gently rounded 1/2" bead recreates the look that distinguished early American homes. That classic detail is reinforced with a full 6-1/2" exposure and a brushed texture to provide the look and feel of natural wood. Crisp shadow lines and a low-gloss finish enhance the look-of-wood beauty. A choice of 19 popular colors offers plenty of design flexibility.

### **COORDINATED OPTIONS**

Give your home added distinction with an extensive collection of easy-care Alside trim and accessory products.

Williamsport. Historic beauty that's easy to enjoy.