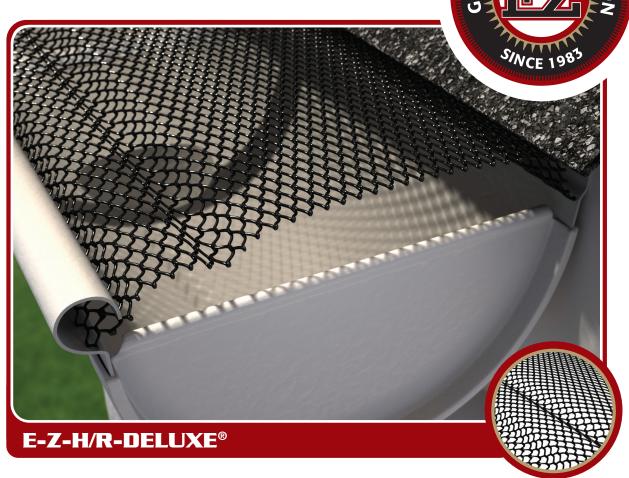

## Premium Powder-Coated Steel Screen

## **Features:**

- Medium to Heavy Debris Loads with Small-Sized Holes
- · Powder-Coated Steel
- Locks into Seamless Half Round Gutters with Hidden Hangers
- Low Profile Front
- Small-hole Design Keeps 99% of the Debris Outof the Gutter
- Available Only in 6.5" Width, to Fit 6" Half Round Gutters
- Center Bead for Added Strength;
  Forces Rainwater to Drop into the Middle of the Gutter

## **Description:**

Spring tension design holds this gutter screen in place. Snaps in and out of half round gutters for easy cleaning. 0.28 gauge steel stands tough under a full load of wet leaves without collapsing. Installs with a slope toward the front to help debris slide off.