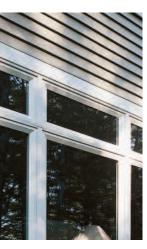

#### Siding authentically proportioned.

Alside Board & Batten Siding reproduces the distinguishing details of classic board and batten siding installations. A stately 5<sup>1</sup>/2" board face is accented by a delicate  $1 \frac{1}{2}$ " batten that projects 1/2" above the board surface. The aesthetically pleasing proportions, combined with the emphatic bold shadow lines created by the battens, produce a look of refined elegance.

#### The natural look of wood.

Alside Board & Batten Siding looks like the real thing. Its natural grain texture captures the appearance – and even the feel – of the milled boards used in classic 19th century homes.

#### Everything but the smell of fresh paint.

To assure authenticity in every detail, Alside Board & Batten Siding is made with a smooth, low-gloss finish that looks as if it were applied with a painter's brush. And the best part is, that look will last forever.