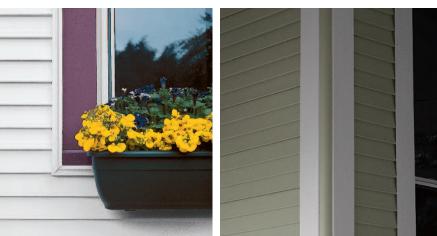

#### Use decorative options to give your home "one-of-a-kind" appeal.

When homeowners choose a siding, they often overlook the special areas around doors and windows, at corners and gable ends, or up along an eave line. But those areas can give a home distinction, that special something extra that makes passersby stop and take a second look. If you want that kind of distinction for your home, consider the range of exterior design options Alside offers to enhance the beauty of your home.

Horizontal band board provides a strong horizontal accent.

Alside Premium Scallops – Victorian inspired half-round shingles.

Trimworks<sup>®</sup> 3 <sup>1</sup>/<sub>2</sub>" window trim.

Trimworks<sup>®</sup> 5" window trim.