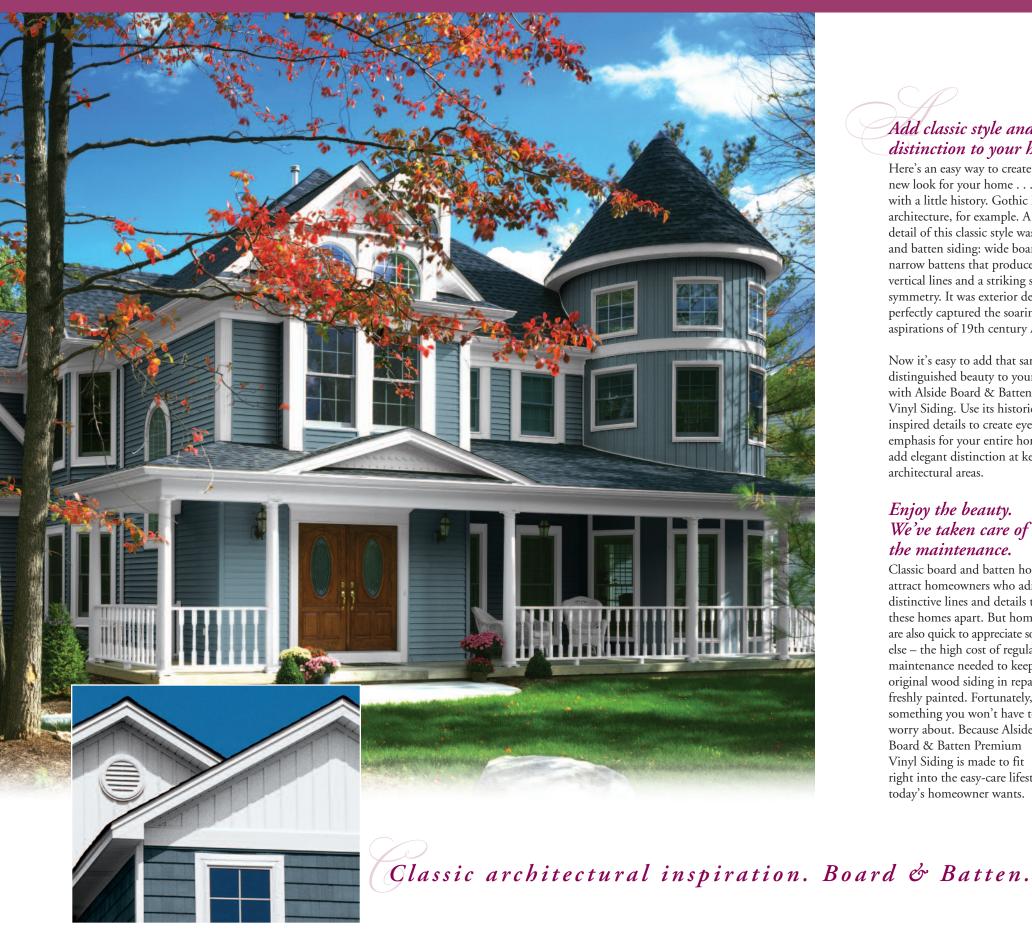

#### Add classic style and distinction to your home.

Here's an easy way to create a bold, new look for your home . . . start with a little history. Gothic Revival architecture, for example. A favorite detail of this classic style was board and batten siding: wide boards and narrow battens that produced bold vertical lines and a striking sense of symmetry. It was exterior design that perfectly captured the soaring aspirations of 19th century America.

Now it's easy to add that same distinguished beauty to your home with Alside Board & Batten Premium Vinyl Siding. Use its historically inspired details to create eye-catching emphasis for your entire home, or to add elegant distinction at key architectural areas.

### Complement your architectural style . . . Gothic Revival, Victorian, Craftsman, Coastal or Classic Colonial.

Classic details create exceptional beauty and appeal . . . whether a large home or small, new construction or vintage restoration. A focus on all exterior surfaces, or maybe just a way to accent special areas. Whatever your project and whatever its size, Alside Board & Batten Siding provides all the beautiful look-of-wood details you'll need to create a look of exceptional distinction.

#### Multiply your exterior design choices.

Board and batten siding ranks as one of the most popular and versatile siding styles in architectural history. Following its early prominence in Gothic Revival architecture, it became popular among tradesmen building their own, more modest homes in a style they called Carpenter Gothic. After that, it was builders and homeowners who started using board and batten as an accent siding to call attention to a home's special features.