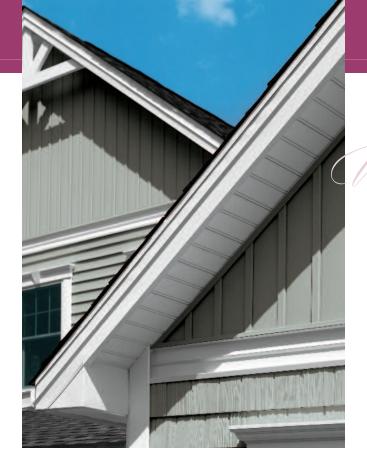

#### Use decorative options to give your home "one-of-a-kind" appeal.

When homeowners choose a siding, they often overlook the special areas around doors and windows, at corners and gable ends, or up along an eave line. But those areas can give a home distinction, that special something extra that makes passersby stop and take a second look. If you want that kind of distinction for your home, consider the range of exterior design options Alside offers to enhance the beauty of your home.

Charter Oak<sup>®</sup> invisibly-vented soffit.

Trimworks<sup>®</sup> custom crown molding

Trimworks<sup>®</sup> three-piece beaded corner post.

7