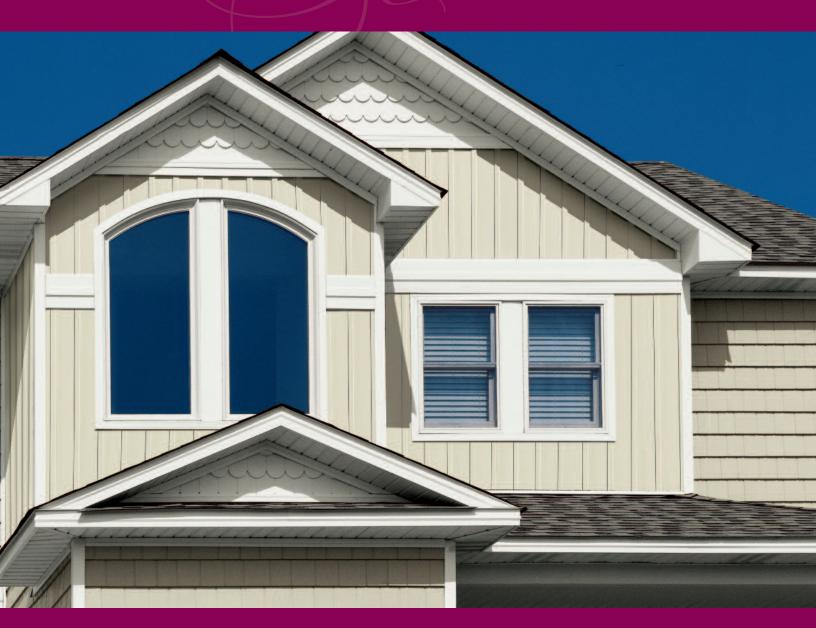

#### Add classic style and distinction to your home.

Here's an easy way to create a bold, new look for your home . . . start with a little history. Gothic Revival architecture, for example. A favorite detail of this classic style was board and batten siding: wide boards and narrow battens that produced bold vertical lines and a striking sense of symmetry. It was exterior design that perfectly captured the soaring aspirations of 19th century America.

Now it's easy to add that same distinguished beauty to your home with Alside Board & Batten Premium Vinyl Siding. Use its historically inspired details to create eye-catching emphasis for your entire home, or to add elegant distinction at key architectural areas.

#### Siding authentically proportioned.

Alside Board & Batten Siding reproduces the distinguishing details of classic board and batten siding installations. A stately 5<sup>1</sup>/2" board face is accented by a delicate  $1 \frac{1}{2}$ " batten that projects 1/2" above the board surface. The aesthetically pleasing proportions, combined with the emphatic bold shadow lines created by the battens, produce a look of refined elegance.