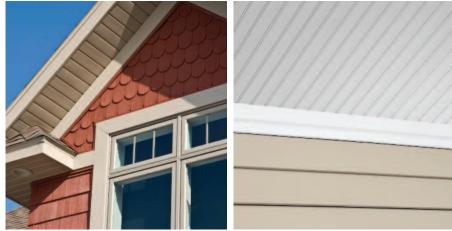

Horizontal band board provides a strong horizontal accent.

Alside Premium Scallops – Victorian inspired half-round shingles.

Trimworks<sup>®</sup> 3 <sup>1</sup>/<sub>2</sub>" window trim.

Trimworks<sup>®</sup> 5" window trim.

Alside Premium Shakes – the classic look of deep-grained cedar shakes.

used with wood window trim.

Charter Oak<sup>®</sup> invisibly-vented soffit.

Trimworks<sup>®</sup> custom crown molding

Trimworks<sup>®</sup> three-piece beaded corner post.

7