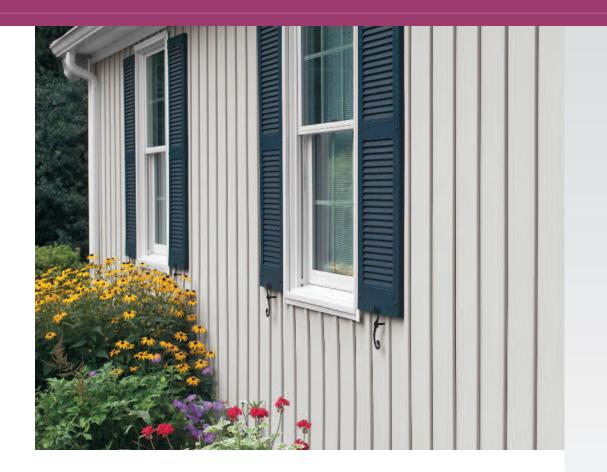

#### Siding authentically proportioned.

Alside Board & Batten Siding reproduces the distinguishing details of classic board and batten siding installations. A stately 5<sup>1</sup>/2" board face is accented by a delicate  $1 \frac{1}{2}$ " batten that projects 1/2" above the board surface. The aesthetically pleasing proportions, combined with the emphatic bold shadow lines created by the battens, produce a look of refined elegance.

#### The natural look of wood.

Alside Board & Batten Siding looks like the real thing. Its natural grain texture captures the appearance – and even the feel – of the milled boards used in classic 19th century homes.

#### Everything but the smell of fresh paint.

To assure authenticity in every detail, Alside Board & Batten Siding is made with a smooth, low-gloss finish that looks as if it were applied with a painter's brush. And the best part is, that look will last forever.