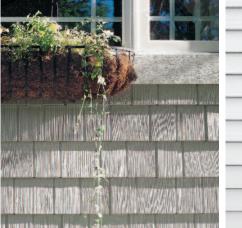

#### Use decorative options to give your home "one-of-a-kind" appeal.

When homeowners choose a siding, they often overlook the special areas around doors and windows, at corners and gable ends, or up along an eave line. But those areas can give a home distinction, that special something extra that makes passersby stop and take a second look. If you want that kind of distinction for your home, consider the range of exterior design options Alside offers to enhance the beauty of your home.

Alside Premium Shakes – the classic look of deep-grained cedar shakes.

used with wood window trim.