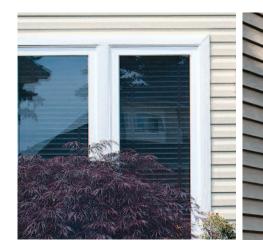

#### Use decorative options to give your home "one-of-a-kind" appeal.

When homeowners choose a siding, they often overlook the special areas around doors and windows, at corners and gable ends, or up along an eave line. But those areas can give a home distinction, that special something extra that makes passersby stop and take a second look. If you want that kind of distinction for your home, consider the range of exterior design options Alside offers to enhance the beauty of your home.

Horizontal band board provides a strong horizontal accent.

Alside Premium Scallops – Victorian inspired half-round shingles.

Trimworks<sup>®</sup> 3 <sup>1</sup>/<sub>2</sub>" window trim.

Trimworks<sup>®</sup> 5" window trim.