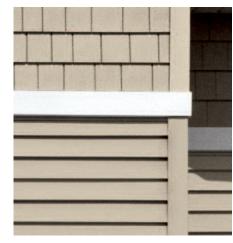

Horizontal band board provides a strong horizontal accent.

Alside Premium Scallops – Victorian inspired half-round shingles.

Trimworks<sup>®</sup> 3 <sup>1</sup>/<sub>2</sub>" window trim.

Trimworks<sup>®</sup> 5" window trim.