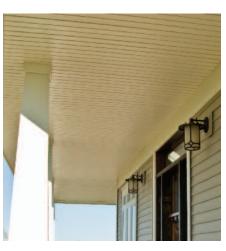

Charter Oak<sup>®</sup> invisibly-vented soffit.

Trimworks<sup>®</sup> custom crown molding

Trimworks<sup>®</sup> three-piece beaded corner post.

7