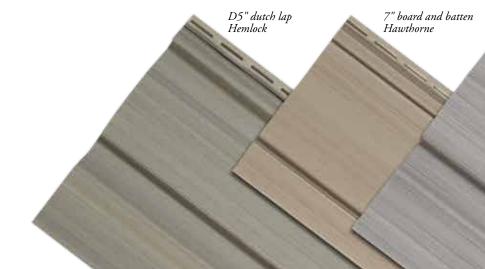

## **COLOR-COORDINATED CHOICES**

Cypress Creek Variegated Vinyl Siding is available in four multi-toned colors, each representing the genuine look of stained cedar. A unique manufacturing process provides a non-repeating woodgrain pattern for a realistic wood-like appearance. Available in D4" clapboard, D5" clapboard, D5" dutch lap, and 7" board and batten, to accentuate your home's architectural style.

## MULTI-TONED COLOR COLLECTION

Flagstone

Hawthorne

Balsam

Note: Colors are as accurate as printing techniques allow. Make final color selections using actual vinyl samples.

D4" clapboard Balsam