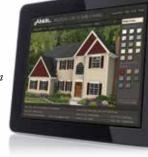

#### **DESIGN TOOLS**

See the finished look before the work begins! Our siding design tools lets you create multiple exterior designs with just the click of a mouse. Simply select a house style and

choose siding profiles, accents, soffit and trim, along with color options for doors, roofing, shutters and more. Visit www.alside.com/color-design to get started today.