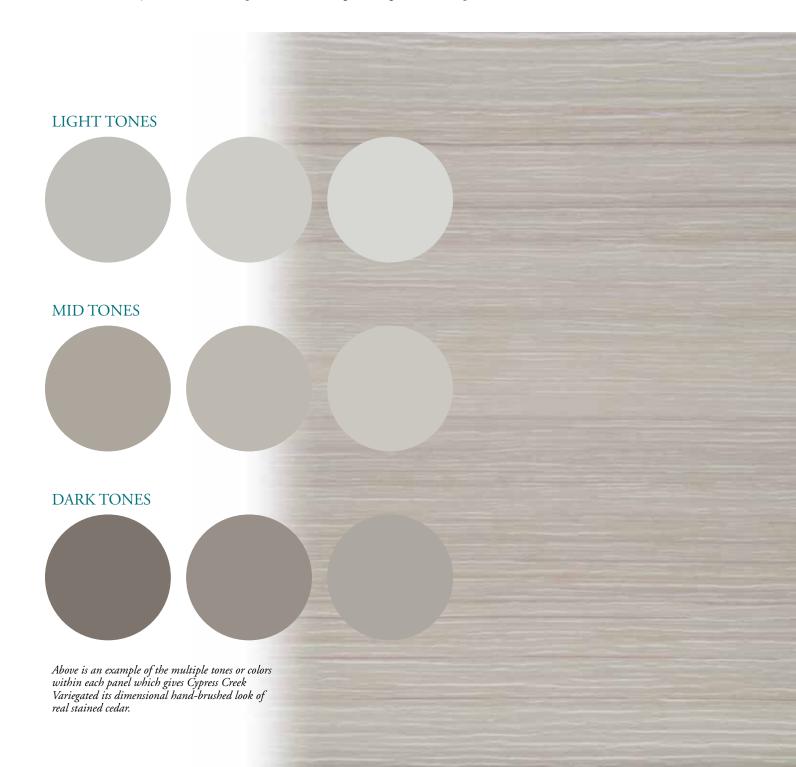

## CYPRESS CREEK® . . . A NEW KIND OF VINYL SIDING

The variegated finishing process gives each panel the look of hand-brushed, stained cedar by using multiple colors within the same panel rather than a single solid color.

## MULTIPLE TONES WITHIN EACH PANEL

Just as the passing seasons leave subtle shadings in the grain of real wood, our special multi-tone coloring process recreates the authentic beauty of hand-brushed stained cedar. Various shades and densities of warm, earthy hues are applied in non-repeating patterns that give each panel its own distinctive appearance. Cypress Creek's unique variegated coloring and inviting cedargrain texture beautifully achieve the rich depth and natural elegance of genuine cedar planks.