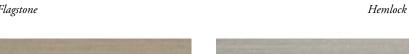

## **COLOR-COORDINATED CHOICES**

Cypress Creek Variegated Vinyl Siding is available in four multi-toned colors, each representing the genuine look of stained cedar. A unique manufacturing process provides a non-repeating woodgrain pattern for a realistic wood-like appearance. Available in D4" clapboard, D5" clapboard, D5" dutch lap, and 7" board and batten, to accentuate your home's architectural style.

## MULTI-TONED COLOR COLLECTION

Flagstone

Hawthorne

Balsam

Note: Colors are as accurate as printing techniques allow. Make final color selections using actual vinyl samples.

D4" clapboard Balsam