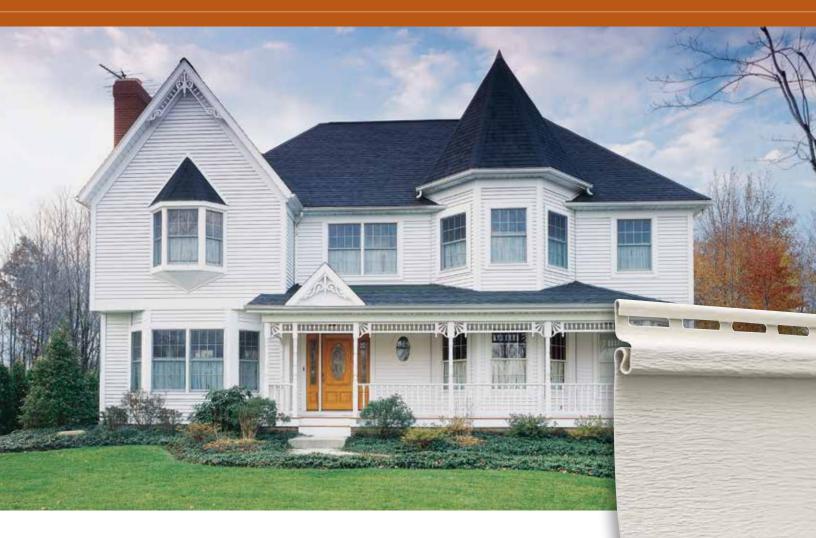

#### **BUILT WEATHER-TOUGH!**

Coventry's solid vinyl construction is built to withstand almost anything Mother Nature can dish out. Each panel is solid vinyl color through and through, so it won't chip, flake and blister like painted surfaces and won't rot or warp due to moisture. Unlike metal sidings, Coventry resists denting from impact, maintaining an attractive finish that will stand the test of time.

#### EASY CARE, EASY CLEAN

A longtime favorite for its easy-care features, Coventry vinyl siding recreates the beauty of freshly painted wood siding, but without the time-consuming upkeep. There's no need for scraping or repainting. A simple rinse with a garden hose will remove most airborne dust and dirt and restore the like-new beauty.