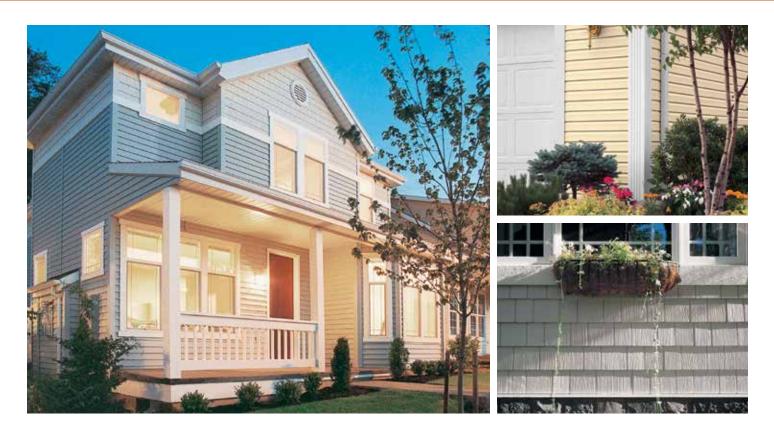

### EXTERIOR TRIM, ACCESSORIES AND ACCENTS

Rooflines, corners, windows and door frames – some elements deserve special treatment. Enhancing these areas can give your home a custom finished look while letting your individual style shine through. Our Trimworks<sup>®</sup> collection of decorative trim and accents, along with shakes, scallops and other ornamental panels, makes it easy to achieve a flawless finish. All options are fully color-coordinated with Coventry Siding.

## HOME VISUALIZER

See the finished look before the work begins! Our Alside siding visualizer lets you create multiple exterior designs with just the click of a mouse. Simply select a house style – or submit

a photo of your own home – and choose siding profiles, accents, soffit and trim, along with color options for doors, roofing, shutters and more. Visit *www.alside.com/color-design* to get started today.