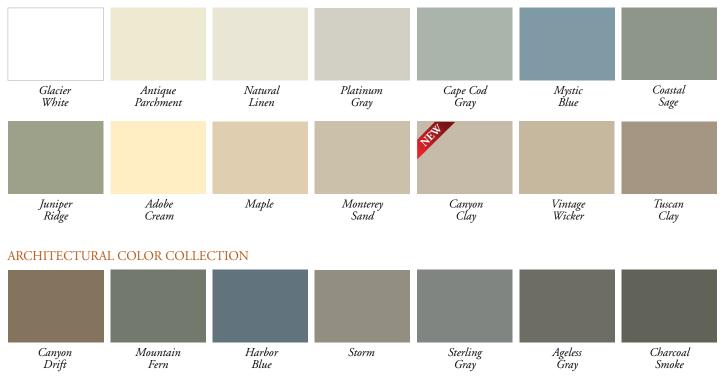

#### COLOR AND DESIGN INSPIRATION

Coventry's full array of profiles and colors makes it easy to give your home a style all its own. Whether you prefer a subtle monochromatic color scheme in classic hues or rich architectural colors with contrasting accents, Coventry has everything you need to achieve your ideal finished look.

STANDARD COLOR COLLECTION

Note: Colors are as accurate as printing techniques allow. Make final color selections using actual vinyl samples. Color availability may vary by market. See your Akide Sales Representative for details.

## DARKER COLORS STAY TRUE!

**Chroma**True

Our darker Coventry colors stay luxurious and true, thanks to ChromaTrue technology. This advanced copolymer compound provides Coventry with long-term color stability and better performance on darker colors.