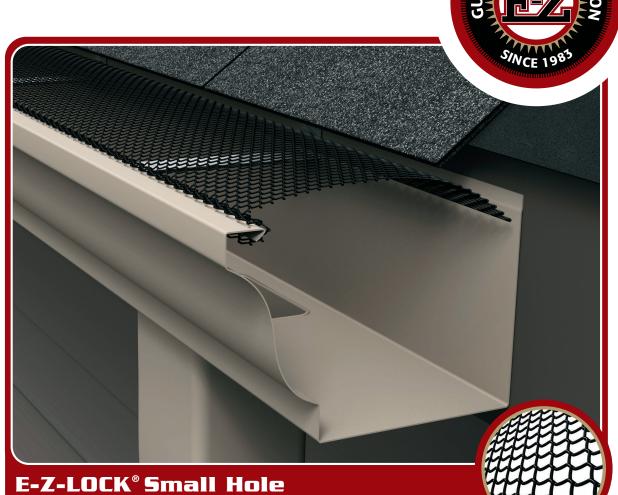

Premium Powder-Coated Steel Screen

## **Features:**

- Medium Debris Loads with Small-Sized Holes
- Powder-Coated Steel
- Available in 5", 6", 7" Widths

## **Description:**

The original E-Z Gutter Screen is still one of the most versatile, but with a tighter mesh to trap finer debris. Made of powder-coated steel. It can be snapped into the front of the gutter for quick and easy removal without disturbing the shingles.

**E-Z to Install:** Locks into gutter, without disturbing the shingles — snaps in and out for easy cleaning. If installing back edge under shingles, we recommend using E-Z-Under.

Like all gutter protection products, depending on your debris type and load, E-Z-Lock® Small Hole will require maintenance from time to time, by brushing off the top of the panels.